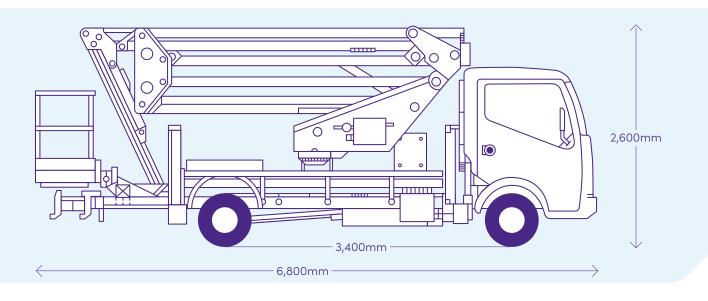

## **Technical specification**

| Model                      | CTE ZEF 21JH     |
|----------------------------|------------------|
| Max Working Height         | 20.7m            |
| Max Side Outreach          | 10m              |
| Travel Length              | 6.8m             |
| Travel Width               | 2.3m             |
| Travel Height              | 2.6m             |
| Vehicle Weight             | 3.5 tonne        |
| Max Outrigger Width        |                  |
| Fully Jacked               | 3m               |
| Outrigger Loading          |                  |
| Max Outrigger Force        | 30kN             |
| Max Wind Speed             | 12.5m per second |
| Noise Level at Engine      | 95dB             |
| Max Safe Working Load      | 350kg            |
| Max Permissable Side Force | 400 Newtons      |
|                            |                  |