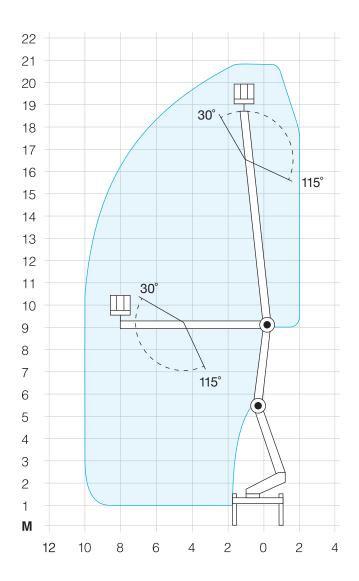

## **Technical specification**

| Model                      | CTE ZEF 21JH     |
|----------------------------|------------------|
| Max Working Height         | 20.7m            |
| Max Side Outreach          | 10m              |
| Travel Length              | 6.8m             |
| Travel Width               | 2.3m             |
| Travel Height              | 2.6m             |
| Vehicle Weight             | 3.5 tonne        |
| Max Outrigger Width        |                  |
| Fully Jacked               | 3m               |
| Outrigger Loading          |                  |
| Max Outrigger Force        | 30kN             |
| Max Wind Speed             | 12.5m per second |
| Noise Level at Engine      | 95dB             |
| Max Safe Working Load      | 350kg            |
| Max Permissable Side Force | 400 Newtons      |
|                            |                  |